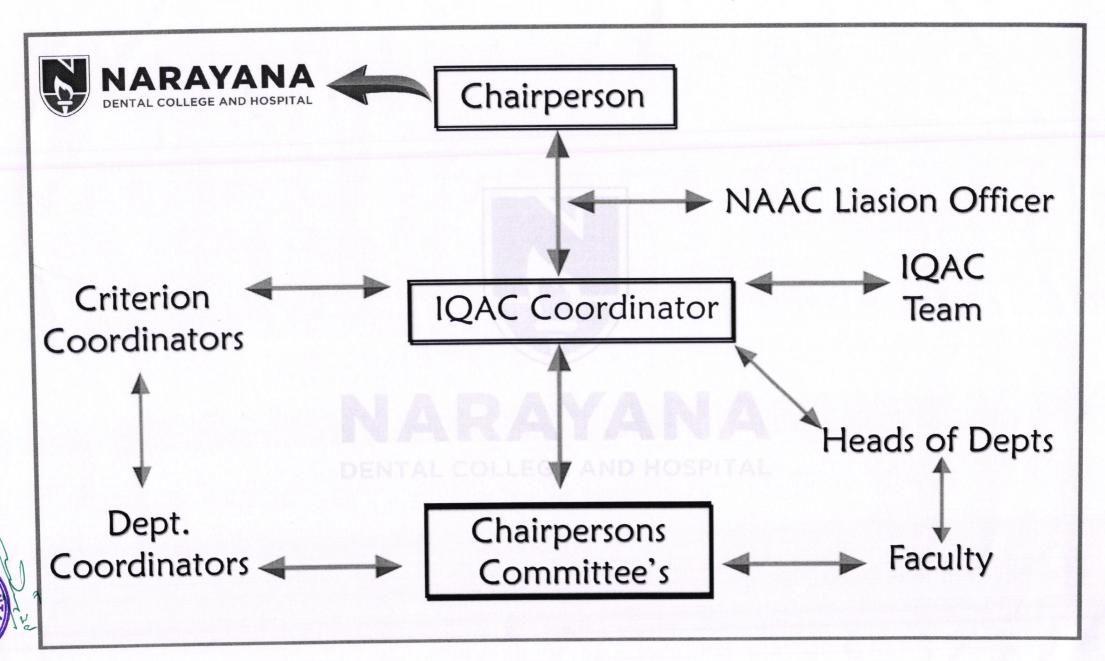

## **6.5.1: INTERNAL QUALITY ASSURANCE SYSTEM**

Internal Quality Assurance Cell (IQAC) carries out activities that encompass all aspects of the Institute's functioning.

The IQAC has been performing the following tasks on a regular basis:

The IQAC has immensely contributed in the implementation of quality assurance strategies and processes at all levels.

The Institute IQAC regularly meets once in every three/four months.

6.5.

PG. 5.1

|    |                                        | NAL QUALITY ASSURANCE CELL)                 |
|----|----------------------------------------|---------------------------------------------|
| 1  | Chair Person (Head of The Institution) | Dr. B. Ajay Reginald                        |
| 2  | Senior Administrative Officer          | Dr. S. Vijay Kumar                          |
| 3  | Member From Management                 | Mr. R. Sambasiva Rao                        |
| 4  | Nominee From Local Society             | Mr. B. Koteswara Rao                        |
| 5  | Nominee From Students                  | Dr. Anusha (1st year MDS)                   |
| 6  | Nominee From Alumni                    | Dr. Siva Teja                               |
| 7  | Nominee From Stake Holders             | Mr. V. Pattabhi Rami Reddy Dr. N. Sivakumar |
| 8  | Coordinator/Director of IQAC           |                                             |
| 9  | Nominee From Employer                  | Dr. V. Prabhakar                            |
|    | Teacher                                |                                             |
| 10 | -do-                                   | (i) Dr. Sreenivas N                         |
| 11 | -do-                                   | (ii) Dr. A. Lavanya                         |
| 12 | -do-                                   | (iii) Dr. Rakesh Kumar M                    |
| 13 | -do-                                   | (iv) Dr. V.H.C. Kumar                       |
| 14 | -do-                                   | (v) Dr. K. Sridhar Reddy                    |
| 15 | -do-                                   | (vi) Dr. RVS. Krishna Kumar                 |
| 16 | An .                                   | (vii) Dr. KV. Suneel Kumar                  |
| 17 | An-                                    | (viii) Dr. Samatha M                        |